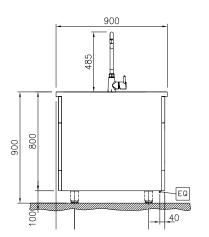

### **Key Information:**

External dimensions, Width: 200 mm
External dimensions, Depth: 900 mm
External dimensions, Height: 800 mm
Net weight: 30 kg