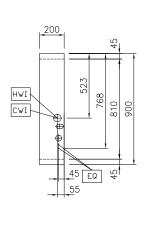

# Modular Cooking Range Line thermaline 90 - Water mixing tap with lever, 1 Side - H=800

CWI1 = Cold Water inlet 1 (cleaning)

HWI = Hot water inlet

Top

### Water:

Inlet water line size:

589595 (MCEAHAB3OO) 3/4" Incoming Cold/hot Water line

size: 3/4"

### **Key Information:**

External dimensions, Width: 200 mm
External dimensions, Depth: 900 mm
External dimensions, Height: 800 mm
Net weight: 30 kg