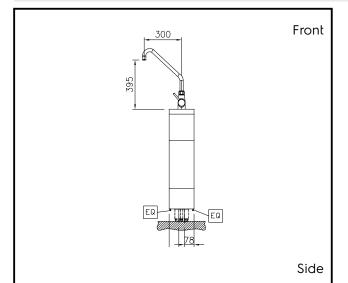

#### Item No.

Water mixing tap with lever for hot and cold water. Unit constructed according to DIN 18860\_2 with 20 mm drop nose top and 70 mm recessed plinth. Internal frame for heavy duty sturdiness in stainless steel. 2 mm top in 1.4301 (AISI 304). Flat surface construction, easily cleanable. THERMODUL connection system enables seamless worktop when units are connected and avoids soil penetrating. IPX5 water resistant certification. Configuration: Freestanding, One-side operated.

### Construction

- 2 mm top in 1.4301 (AISI 304).
- Unit constructed according to DIN 18860\_2 with 20 mm drop nose top and 70 mm recessed plinth.
- Flat surface construction with minimal hidden areas to easily clean all surfaces
- Internal frame for heavy duty sturdiness in stainless steel.